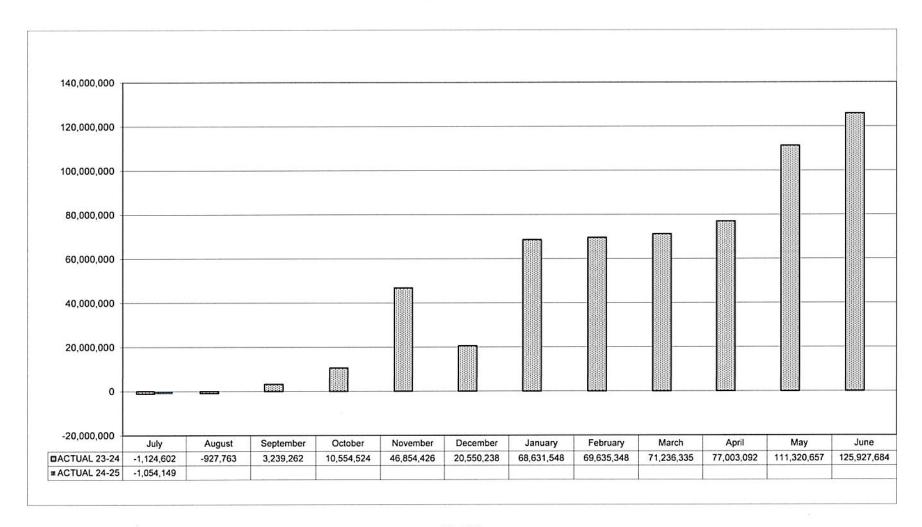

#### Pledge of Allegiance

Recommendation to accept the Treasurer's Report for July 2024 (Attachment T.1)

Recommendation to accept the minutes from the following meeting: August 28, 2024

**Board President's Comments** 