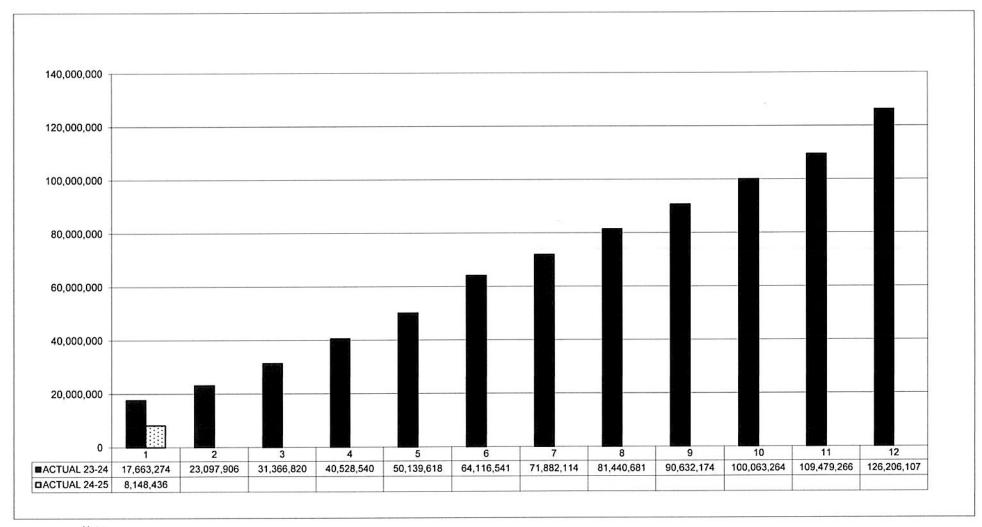

#### Pledge of Allegiance

Recommendation to accept the Treasurer's Report for July 2024 (Attachment T.1)

Recommendation to accept the minutes from the following meeting: August 28, 2024

**Board President's Comments** 